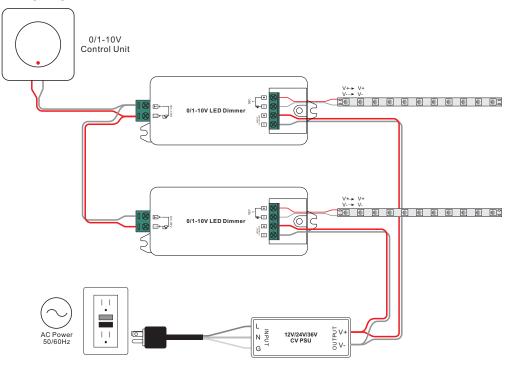

m  |

• With 1 Channel 0/1-10V signal Input, 1 Channel PWM Output

- $\bullet$  Analog dim driver, receive standard 0/1-10V dim signal input
- $\bullet$  0-100% dimming range via logarithmic characteristic , perfect for human's vision
- 256 levels of Grey scales, smoothly without any flash
- $\bullet$  To work with power repeater to expand output unlimitedly.
- Can coordinate with 0/1-10V regulator or 0/1-10V dimmer to do analog dimming ,smooth dimming curve, be in direct proportion to voltage curve of regular.
- Waterproof grade: IP20

#### Safety & Warnings

- DO NOT install with power applied to device.
- DO NOT expose the device to moisture.

### Operation

Please refer to the user manual of connected 0/1-10V control unit for detailed switch and dimming operation.

### Wiring Diagram



### **Product Dimension**