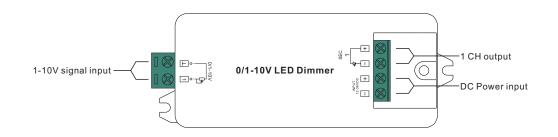

• With 1 Channel 0/1-10V signal Input, 1 Channel PWM Output

- $\bullet$  Analog dim driver, receive standard 0/1-10V dim signal input
- $\bullet$  0-100% dimming range via logarithmic characteristic , perfect for human's vision
- 256 levels of Grey scales, smoothly without any flash
- $\bullet$  To work with power repeater to expand output unlimitedly.
- Can coordinate with 0/1-10V regulator or 0/1-10V dimmer to do analog dimming ,smooth dimming curve, be in direct proportion to voltage curve of regular.
- Waterproof grade: IP20

### Wiring Diagram