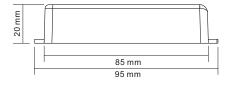

# Product Data

| No. | Input<br>Voltage | Output<br>Current | Output<br>Power | Remarks          | Size(LxWxH) |
|-----|------------------|-------------------|-----------------|------------------|-------------|
| 1   | 12-36VDC         | 1x8A              | 1x(96-288)W     | Constant voltage | 95x37x20mm  |
| 2   | 12-36VDC         | 1x350mA           | 1x(4.2-12.6)W   | Constant current | 95x37x20mm  |
| 3   | 12-36VDC         | 1x700mA           | 1x(8.4-25.2)W   | Constant current | 95x37x20mm  |

### **Product Dimension**